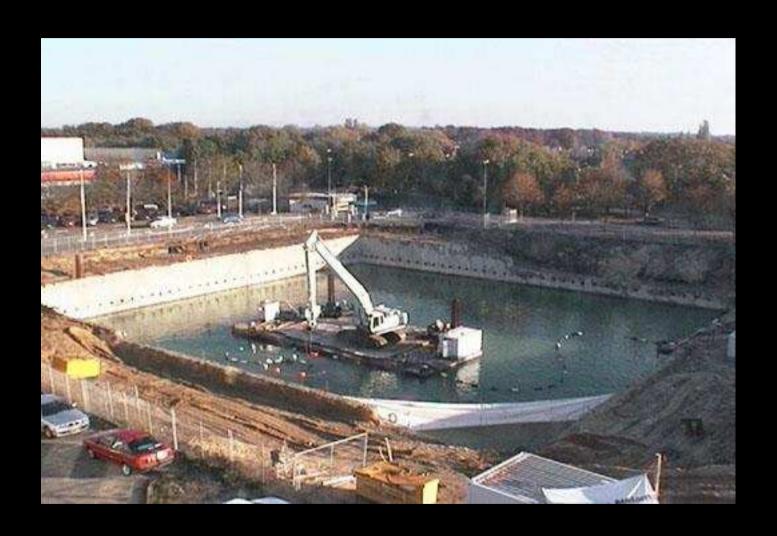

# IN SEARCH OF THE ARCHIVE UNDER DUTCH WATER



Willem Jan Neutelings / Prague April 20th 2012



Paul Otlet 1868-1944

THE MUNDANEUM / THE ARCHIVE OF THE WORLD



THE MUNDANEUM / THE FILE CARD



MUNDANEUM: THE COLLECTION



**MUNDANEUM: THE INTERNET 1940** 





MUNDANEUM: THE BUILDING



LE CORBUSIER: MUNDANEUM FOR GENÈVE 1928



HILVERSUM, THE NETHERLANDS













### **ORGANIZATION & SPACE**





50 % ABOVE GROUND



50 % UNDER GROUND

## ARCHIVES UNDER DUTCH WATER









































UNDERGROUND ARCHIVES



UNDERGROUND ARCHIVES



UNDERGROUND ARCHIVES



5 STOREYS UNDERGROUND = 40 km. ARCHIVES









UNDERGROUND ARCHIVES











GROUND FLOOR = PUBLIC ATRIUM



PUBLIC RESTAURANT



WALL OF FAME



PUBLIC EVENTS IN THE ATRIUM & ARCHIVES



5 STOREYS ABOVE GROUND = EXHIBITION SPACE



**EXHIBITION SPACE** 



**EXHIBITION SPACE** 



**EXHIBITION SPACE** 



**EXHIBITION SPACE** 



PUBLIC ATRIUM



LARGE AUDITORIUM



SMALL AUDITORIUM

## ORNAMENT & IDENTITY

























## NATIONAL INSTITUTE FOR SOUND AND VISION

Neutelings Riedijk Architects



## **UNDER CONSTRUCTION:**

## THE LIBRARY AS A PUBLIC BOULEVARD

**ARNHEM 2013** 



library / museum / archive / art & music school

KNOWLEDGE CENTRE, Arnhem, The Netherlands