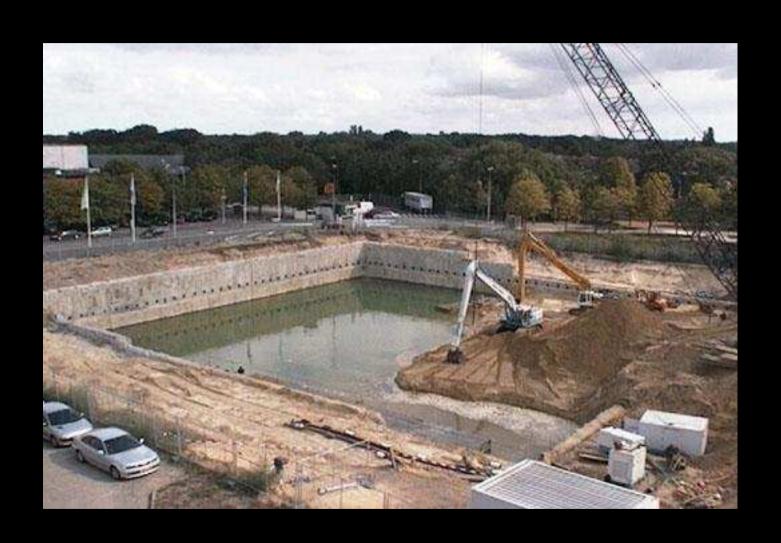

# IN SEARCH OF THE ARCHIVE UNDER DUTCH WATER



Willem Jan Neutelings / Prague April 20th 2012



Paul Otlet 1868-1944

THE MUNDANEUM / THE ARCHIVE OF THE WORLD



THE MUNDANEUM / THE FILE CARD



MUNDANEUM: THE COLLECTION



**MUNDANEUM: THE INTERNET 1940** 





MUNDANEUM: THE BUILDING



LE CORBUSIER: MUNDANEUM FOR GENÈVE 1928



HILVERSUM, THE NETHERLANDS













### **ORGANIZATION & SPACE**





50 % ABOVE GROUND



50 % UNDER GROUND

## ARCHIVES UNDER DUTCH WATER









































UNDERGROUND ARCHIVES



UNDERGROUND ARCHIVES



UNDERGROUND ARCHIVES



5 STOREYS UNDERGROUND = 40 km. ARCHIVES









UNDERGROUND ARCHIVES











GROUND FLOOR = PUBLIC ATRIUM



PUBLIC RESTAURANT



WALL OF FAME



PUBLIC EVENTS IN THE ATRIUM & ARCHIVES



5 STOREYS ABOVE GROUND = EXHIBITION SPACE



**EXHIBITION SPACE** 



**EXHIBITION SPACE** 



**EXHIBITION SPACE** 



**EXHIBITION SPACE** 



PUBLIC ATRIUM



LARGE AUDITORIUM



SMALL AUDITORIUM

## ORNAMENT & IDENTITY

























## NATIONAL INSTITUTE FOR SOUND AND VISION

Neutelings Riedijk Architects



## **UNDER CONSTRUCTION:**

## THE LIBRARY AS A PUBLIC BOULEVARD

**ARNHEM 2013** 



library / museum / archive / art & music school

KNOWLEDGE CENTRE, Arnhem, The Netherland