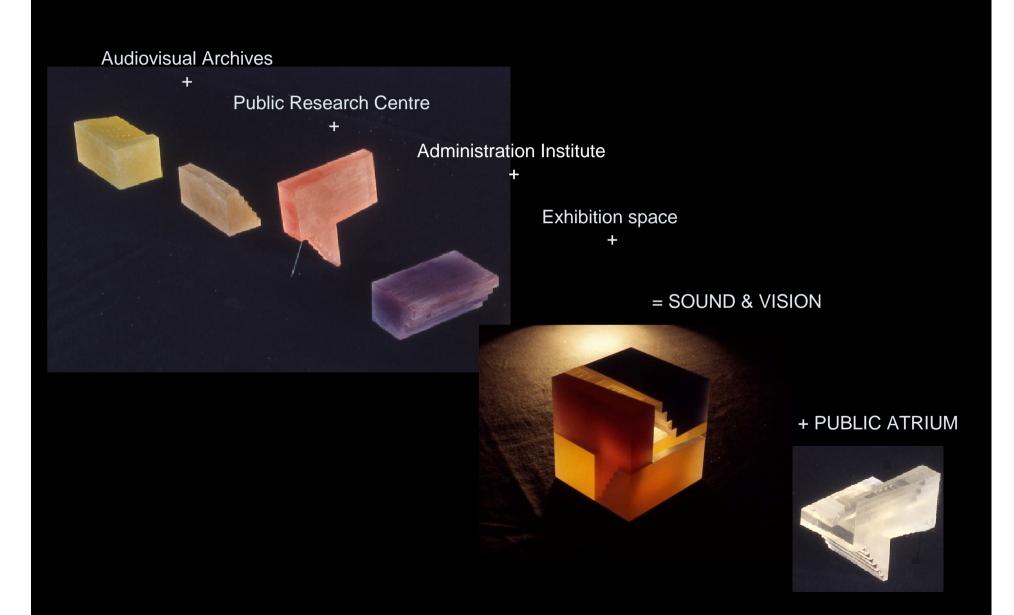

### **ORGANIZATION & SPACE**

50 % ABOVE GROUND

50 % UNDER GROUND

## ARCHIVES UNDER DUTCH WATER

UNDERGROUND ARCHIVES

UNDERGROUND ARCHIVES

UNDERGROUND ARCHIVES

5 STOREYS UNDERGROUND = 40 km. ARCHIVES

UNDERGROUND ARCHIVES

GROUND FLOOR = PUBLIC ATRIUM

PUBLIC RESTAURANT

WALL OF FAME

PUBLIC EVENTS IN THE ATRIUM & ARCHIVES

5 STOREYS ABOVE GROUND = EXHIBITION SPACE

**EXHIBITION SPACE** 

**EXHIBITION SPACE** 

**EXHIBITION SPACE** 

**EXHIBITION SPACE** 

PUBLIC ATRIUM