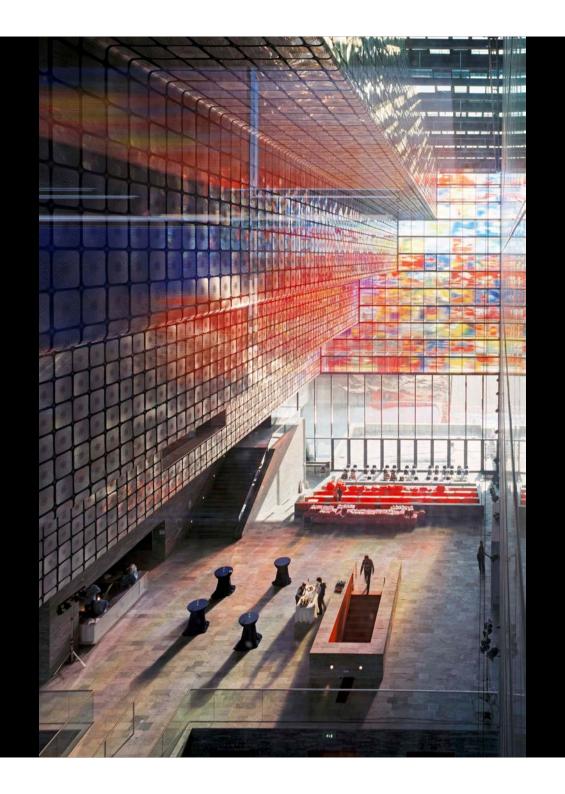

## ARCHIVES UNDER DUTCH WATER

UNDERGROUND ARCHIVES

UNDERGROUND ARCHIVES

UNDERGROUND ARCHIVES

5 STOREYS UNDERGROUND = 40 km. ARCHIVES

UNDERGROUND ARCHIVES

GROUND FLOOR = PUBLIC ATRIUM

PUBLIC RESTAURANT

WALL OF FAME

PUBLIC EVENTS IN THE ATRIUM & ARCHIVES

5 STOREYS ABOVE GROUND = EXHIBITION SPACE

**EXHIBITION SPACE** 

**EXHIBITION SPACE** 

**EXHIBITION SPACE** 

**EXHIBITION SPACE** 

PUBLIC ATRIUM