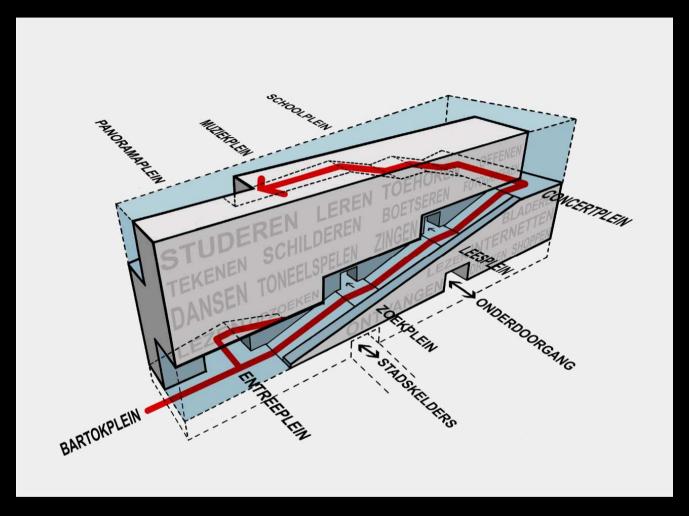

## THE LIBRARY AS A PUBLIC BOULEVARD

**ARNHEM 2013** 

library / museum / archive / art & music school

KNOWLEDGE CENTRE, Arnhem, The Netherlands under construction / ready by 2013

KNOWLEDGE CENTRE, Arnhem, The Netherlands under construction / ready by 2013

KNOWLEDGE CENTRE, Arnhem, The Netherlands under construction / ready by 2013

Neutelings Riedijk Architects