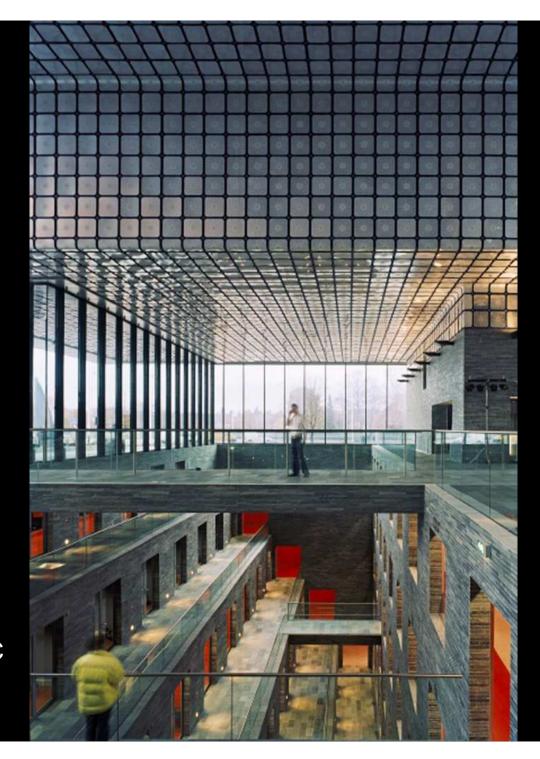

# IN SEARCH OF THE ARCHIVE UNDER DUTCH WATER



Willem Jan Neutelings / Prague April 20th 2012



Paul Otlet 1868-1944

THE MUNDANEUM / THE ARCHIVE OF THE WORLD



THE MUNDANEUM / THE FILE CARD



MUNDANEUM: THE COLLECTION



**MUNDANEUM: THE INTERNET 1940** 





MUNDANEUM: THE BUILDING



LE CORBUSIER: MUNDANEUM FOR GENÈVE 1928



HILVERSUM, THE NETHERLANDS













### **ORGANIZATION & SPACE**





50 % ABOVE GROUND



50 % UNDER GROUND

## ARCHIVES UNDER DUTCH WATER









































UNDERGROUND ARCHIVES



UNDERGROUND ARCHIVES



UNDERGROUND ARCHIVES



5 STOREYS UNDERGROUND = 40 km. ARCHIVES









UNDERGROUND ARCHIVES











GROUND FLOOR = PUBLIC ATRIUM



PUBLIC RESTAURANT



WALL OF FAME



PUBLIC EVENTS IN THE ATRIUM & ARCHIVES



5 STOREYS ABOVE GROUND = EXHIBITION SPACE



**EXHIBITION SPACE** 



**EXHIBITION SPACE** 



**EXHIBITION SPACE** 



**EXHIBITION SPACE** 



PUBLIC ATRIUM



LARGE AUDITORIUM



SMALL AUDITORIUM

## ORNAMENT & IDENTITY

























## NATIONAL INSTITUTE FOR SOUND AND VISION

Neutelings Riedijk Architects



## **UNDER CONSTRUCTION:**

## THE LIBRARY AS A PUBLIC BOULEVARD

**ARNHEM 2013** 



library / museum / archive / art & music school

KNOWLEDGE CENTRE, Arnhem, The Netherlands under construction / ready by 2013



KNOWLEDGE CENTRE, Arnhem, The Netherlands under construction / ready by 2013











KNOWLEDGE CENTRE, Arnhem, The Netherlands under construct