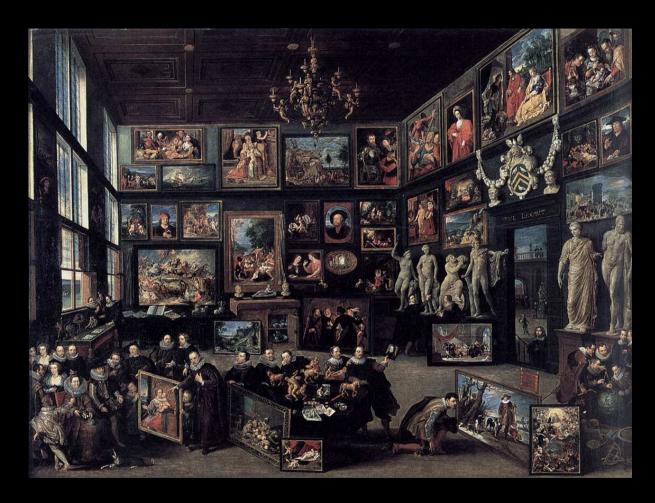

# IN SEARCH OF THE ARCHIVE UNDER DUTCH WATER

Willem Jan Neutelings / Prague April 20th 2012

Paul Otlet 1868-1944

THE MUNDANEUM / THE ARCHIVE OF THE WORLD

THE MUNDANEUM / THE FILE CARD

MUNDANEUM: THE COLLECTION