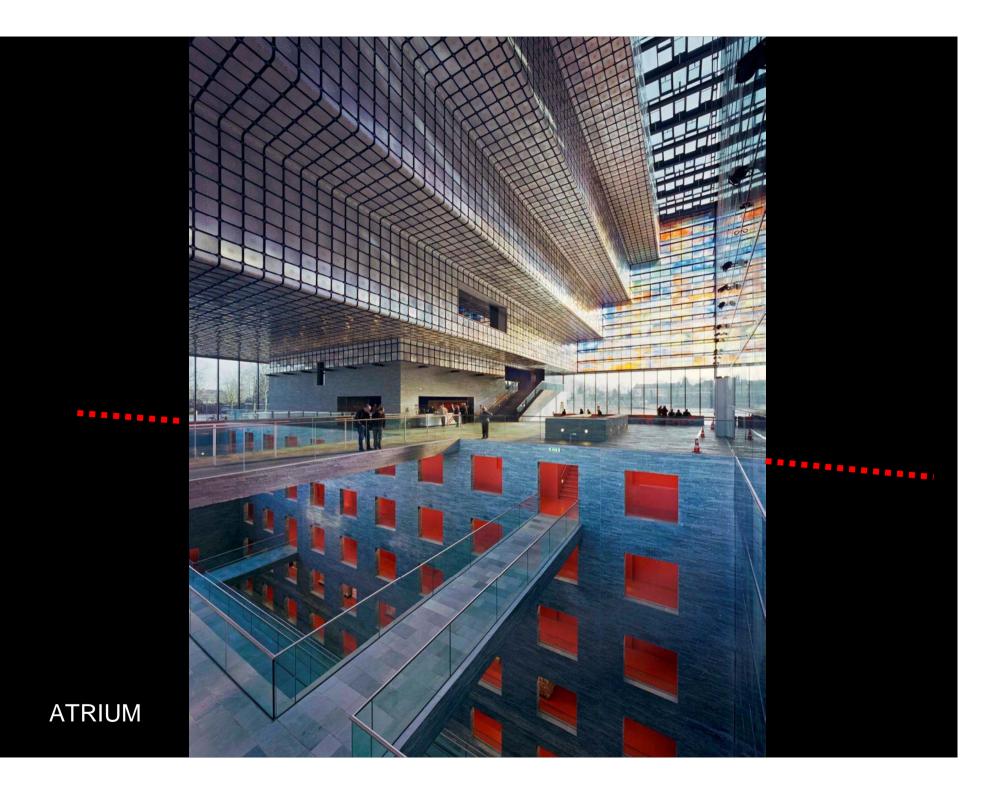

## ARCHIVES UNDER DUTCH WATER

UNDERGROUND ARCHIVES

UNDERGROUND ARCHIVES

UNDERGROUND ARCHIVES

5 STOREYS UNDERGROUND = 40 km. ARCHIVES

UNDERGROUND ARCHIVES

GROUND FLOOR = PUBLIC ATRIUM

PUBLIC RESTAURANT

WALL OF FAME

PUBLIC EVENTS IN THE ATRIUM & ARCHIVES

5 STOREYS ABOVE GROUND = EXHIBITION SPACE

**EXHIBITION SPACE** 

**EXHIBITION SPACE** 

**EXHIBITION SPACE** 

**EXHIBITION SPACE** 

PUBLIC ATRIUM