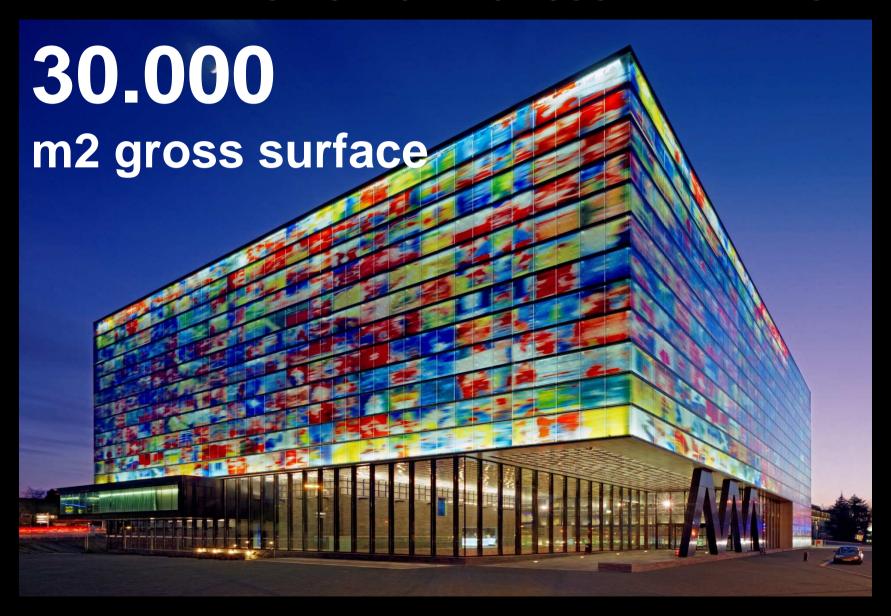

# IN SEARCH OF THE ARCHIVE UNDER DUTCH WATER



Willem Jan Neutelings / Prague April 20th 2012



Paul Otlet 1868-1944

THE MUNDANEUM / THE ARCHIVE OF THE WORLD



THE MUNDANEUM / THE FILE CARD



MUNDANEUM: THE COLLECTION



**MUNDANEUM: THE INTERNET 1940** 





MUNDANEUM: THE BUILDING



LE CORBUSIER: MUNDANEUM FOR GENÈVE 1928



HILVERSUM, THE NETHERLANDS













### **ORGANIZATION & SPACE**





50 % ABOVE GROUND



50 % UNDER GROUND

## ARCHIVES UNDER DUTCH WATER









































UNDERGROUND ARCHIVES



UNDERGROUND ARCHIVES



UNDERGROUND ARCHIVES



5 STOREYS UNDERGROUND = 40 km. ARCHIVES









UNDERGROUND ARCHIVES











GROUND FLOOR = PUBLIC ATRIUM



PUBLIC RESTAURANT



WALL OF FAME



PUBLIC EVENTS IN THE ATRIUM & ARCHIVES



5 STOREYS ABOVE GROUND = EXHIBITION SPACE



**EXHIBITION SPACE** 



**EXHIBITION SPACE** 



**EXHIBITION SPACE** 



**EXHIBITION SPACE** 



PUBLIC ATRIUM



LARGE AUDITORIUM



SMALL AUDITORIUM

## ORNAMENT & IDENTITY

























## NATIONAL INSTITUTE FOR SOUND AND VISION

Neutelings Riedijk Architects



## **UNDER CONSTRUCTION:**

## THE LIBRARY AS A PUBLIC BOULE