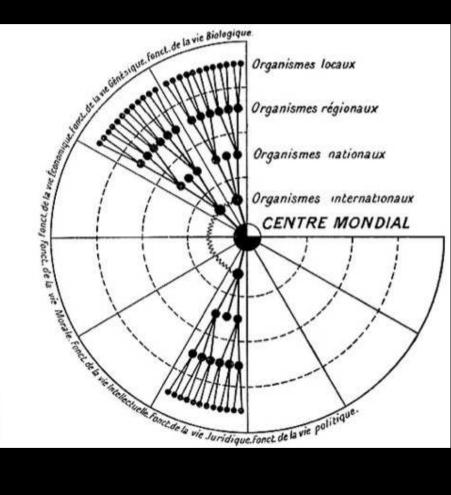

# IN SEARCH OF THE ARCHIVE UNDER DUTCH WATER

Willem Jan Neutelings / Prague April 20th 2012

Paul Otlet 1868-1944

THE MUNDANEUM / THE ARCHIVE OF THE WORLD

THE MUNDANEUM / THE FILE CARD

MUNDANEUM: THE COLLECTION

**MUNDANEUM: THE INTERNET 1940** 

MUNDANEUM: THE BUILDING

LE CORBUSIER: MUNDANEUM FOR GENÈVE 1928

HILVERSUM, THE NETHERLANDS