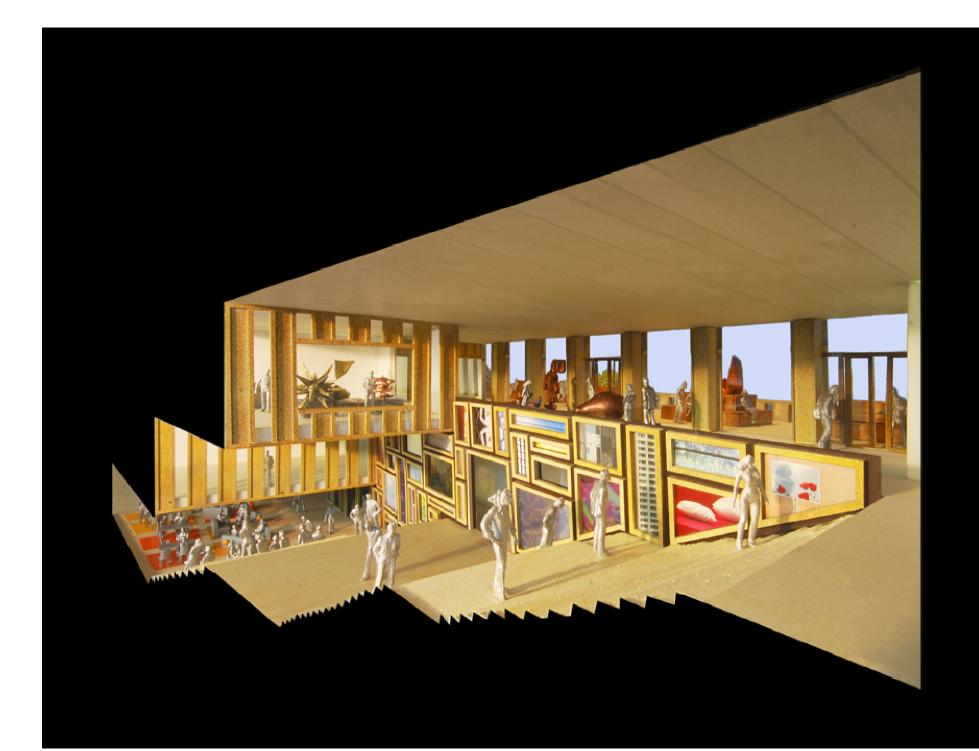

WALL OF FAME

PUBLIC EVENTS IN THE ATRIUM & ARCHIVES

5 STOREYS ABOVE GROUND = EXHIBITION SPACE

**EXHIBITION SPACE** 

**EXHIBITION SPACE** 

**EXHIBITION SPACE** 

**EXHIBITION SPACE** 

PUBLIC ATRIUM

LARGE AUDITORIUM

SMALL AUDITORIUM