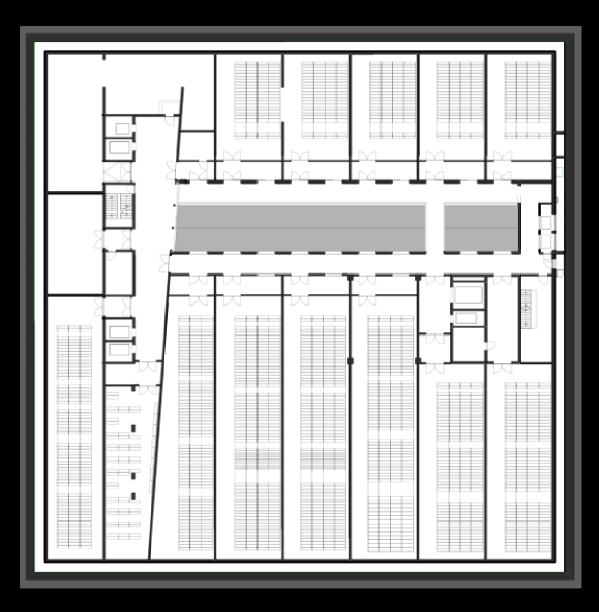

### **ORGANIZATION & SPACE**

50 % ABOVE GROUND

50 % UNDER GROUND

## ARCHIVES UNDER DUTCH WATER

UNDERGROUND ARCHIVES

UNDERGROUND ARCHIVES

UNDERGROUND ARCHIVES

5 STOREYS UNDERGROUND = 40 km. ARCHIVES

UNDERGROUND ARCHIVES

GROUND FLOOR = PUBLIC ATRIUM

PUBLIC RESTAURANT

WALL OF FAME

PUBLIC EVENTS IN THE ATRIUM & ARCHIVES

5 STOREYS ABOVE GROUND = EXHIBITION SPACE

**EXHIBITION SPACE** 

**EXHIBITION SPACE** 

**EXHIBITION SPACE** 

**EXHIBITION SPACE** 

PUBLIC ATRIUM