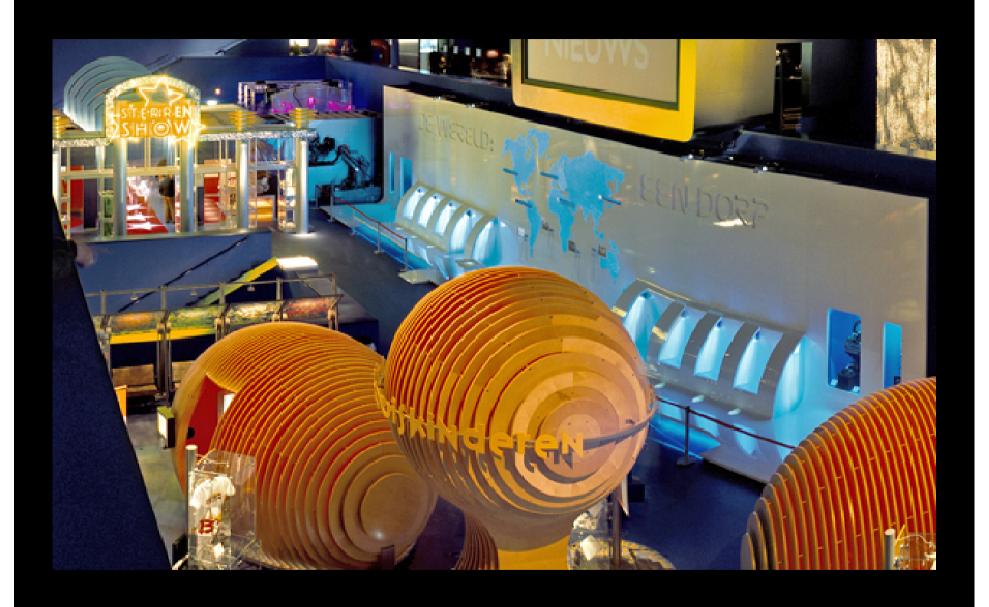

WALL OF FAME

PUBLIC EVENTS IN THE ATRIUM & ARCHIVES

5 STOREYS ABOVE GROUND = EXHIBITION SPACE

**EXHIBITION SPACE** 

**EXHIBITION SPACE** 

**EXHIBITION SPACE** 

**EXHIBITION SPACE** 

PUBLIC ATRIUM