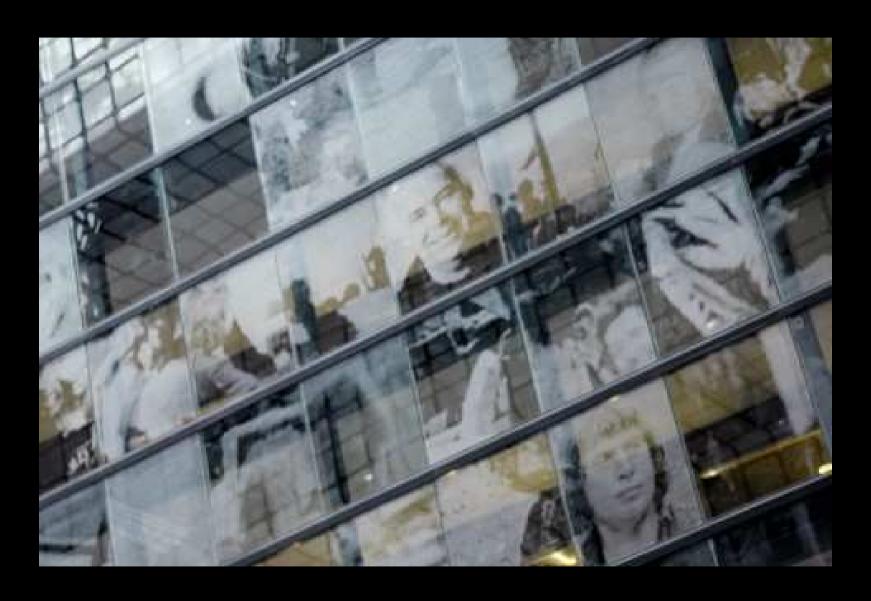

WALL OF FAME

PUBLIC EVENTS IN THE ATRIUM & ARCHIVES

5 STOREYS ABOVE GROUND = EXHIBITION SPACE

**EXHIBITION SPACE** 

**EXHIBITION SPACE** 

**EXHIBITION SPACE** 

**EXHIBITION SPACE** 

PUBLIC ATRIUM