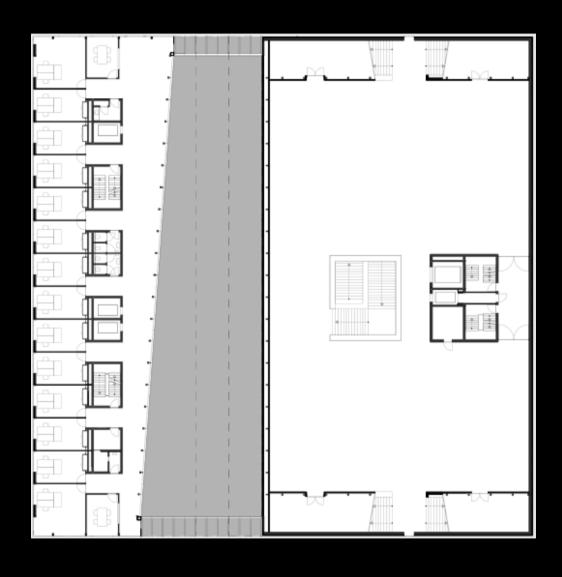

### **ORGANIZATION & SPACE**

50 % ABOVE GROUND

50 % UNDER GROUND

## ARCHIVES UNDER DUTCH WATER

UNDERGROUND ARCHIVES

UNDERGROUND ARCHIVES

UNDERGROUND ARCHIVES

5 STOREYS UNDERGROUND = 40 km. ARCHIVES

UNDERGROUND ARCHIVES

GROUND FLOOR = PUBLIC ATRIUM

PUBLIC RESTAURANT

WALL OF FAME

PUBLIC EVENTS IN THE ATRIUM & ARCHIVES

5 STOREYS ABOVE GROUND = EXHIBITION SPACE

**EXHIBITION SPACE** 

**EXHIBITION SPACE** 

**EXHIBITION SPACE** 

**EXHIBITION SPACE** 

PUBLIC ATRIUM