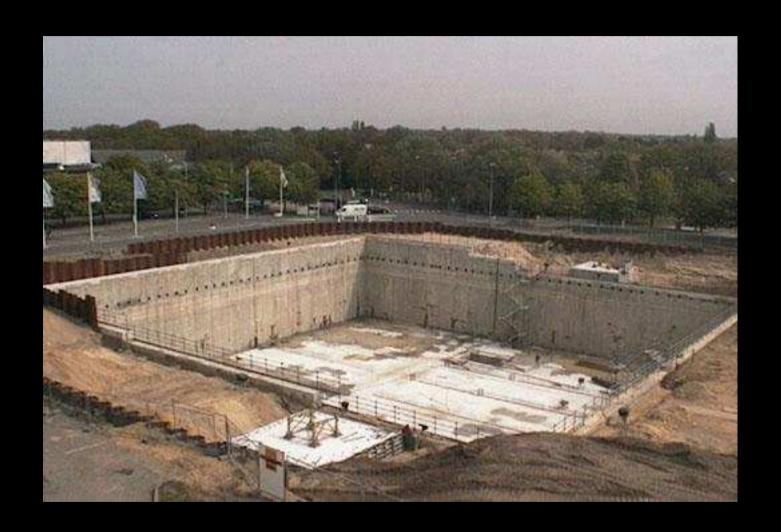

# IN SEARCH OF THE ARCHIVE UNDER DUTCH WATER



Willem Jan Neutelings / Prague April 20th 2012



Paul Otlet 1868-1944

THE MUNDANEUM / THE ARCHIVE OF THE WORLD



THE MUNDANEUM / THE FILE CARD



MUNDANEUM: THE COLLECTION



**MUNDANEUM: THE INTERNET 1940** 





MUNDANEUM: THE BUILDING



LE CORBUSIER: MUNDANEUM FOR GENÈVE 1928



HILVERSUM, THE NETHERLANDS













### **ORGANIZATION & SPACE**





50 % ABOVE GROUND



50 % UNDER GROUND

## ARCHIVES UNDER DUTCH WATER









































UNDERGROUND ARCHIVES



UNDERGROUND ARCHIVES



UNDERGROUND ARCHIVES



5 STOREYS UNDERGROUND = 40 km. ARCHIVES









UNDERGROUND ARCHIVES











GROUND FLOOR = PUBLIC ATRIUM



PUBLIC RESTAURANT



WALL OF FAME



PUBLIC EVENTS IN THE ATRIUM & ARCHIVES



5 STOREYS ABOVE GROUND = EXHIBITION SPACE



**EXHIBITION SPACE** 



**EXHIBITION SPACE** 



**EXHIBITION SPACE** 



**EXHIBITION SPACE** 



PUBLIC ATRIUM



LARGE AUDITORIUM



SMALL AUDITORIUM

## ORNAMENT & IDENTITY

























## NATIONAL INSTITUTE FOR SOUND AND VISION

Neutelings Riedijk Architects



## **UNDER CONSTRUCTION:**

## THE LIBRARY AS A PUBLIC BOULEVARD

**ARNHEM 2013** 



library / museum / archive / art & music school

KNOWLEDGE CENTRE, Arnhem, The Netherlands under