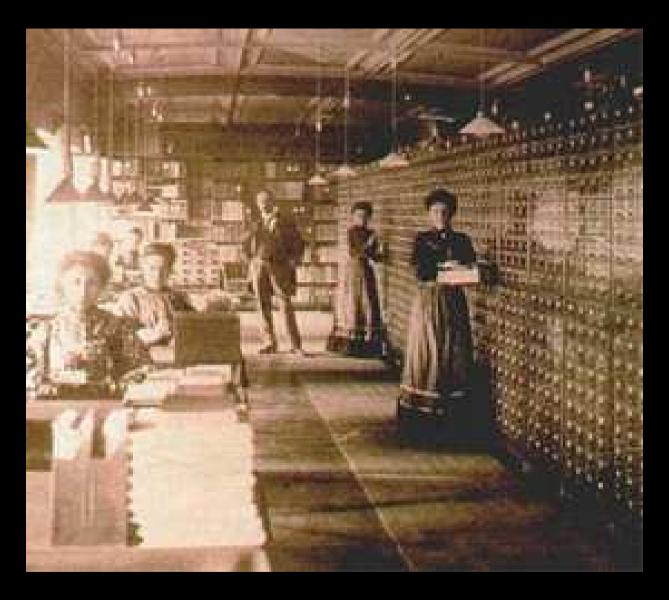

# IN SEARCH OF THE ARCHIVE UNDER DUTCH WATER

Willem Jan Neutelings / Prague April 20th 2012

Paul Otlet 1868-1944

THE MUNDANEUM / THE ARCHIVE OF THE WORLD

THE MUNDANEUM / THE FILE CARD

MUNDANEUM: THE COLLECTION