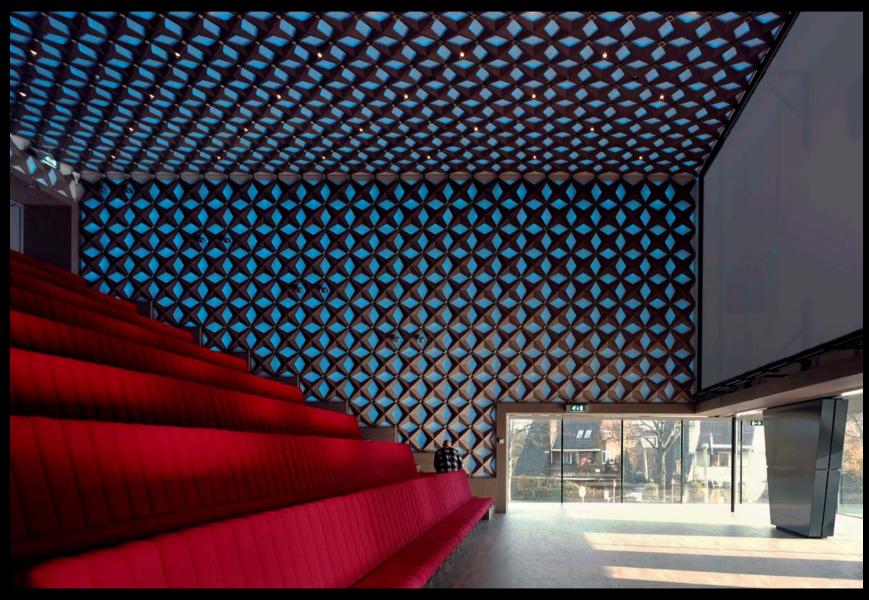

IVE OF THE WORLD



THE MUNDANEUM / THE FILE CARD



MUNDANEUM: THE COLLECTION



**MUNDANEUM: THE INTERNET 1940** 





MUNDANEUM: THE BUILDING



LE CORBUSIER: MUNDANEUM FOR GENÈVE 1928



HILVERSUM, THE NETHERLANDS













### **ORGANIZATION & SPACE**





50 % ABOVE GROUND



50 % UNDER GROUND

## ARCHIVES UNDER DUTCH WATER









































UNDERGROUND ARCHIVES



UNDERGROUND ARCHIVES



UNDERGROUND ARCHIVES



5 STOREYS UNDERGROUND = 40 km. ARCHIVES









UNDERGROUND ARCHIVES











GROUND FLOOR = PUBLIC ATRIUM



PUBLIC RESTAURANT



WALL OF FAME



PUBLIC EVENTS IN THE ATRIUM & ARCHIVES



5 STOREYS ABOVE GROUND = EXHIBITION SPACE



**EXHIBITION SPACE** 



**EXHIBITION SPACE** 



**EXHIBITION SPACE** 



**EXHIBITION SPACE** 



PUBLIC ATRIUM



LARGE AUDITORIUM



SMALL AUDITORIUM

## ORNAMENT & IDENTITY

























## NATIONAL INSTITUTE FOR SOUND AND VISION

Neutelings Riedijk Architects



## **UNDER CONSTRUCTION:**

## THE LIBRARY AS A PUBLIC BOULEVARD

**ARNHEM 2013** 



library / museum / archive / art & music school

KNOWLEDGE CENTRE, Arnhem, The Netherlands under construction / ready by 2013



KNOWLEDGE CENTRE, Arnhem, The Netherlands under construction / ready by 2013











KNOWLEDGE CENTRE, Arnhem, The Netherlands under construction / ready by 2013



Neutelings Riedijk Architects