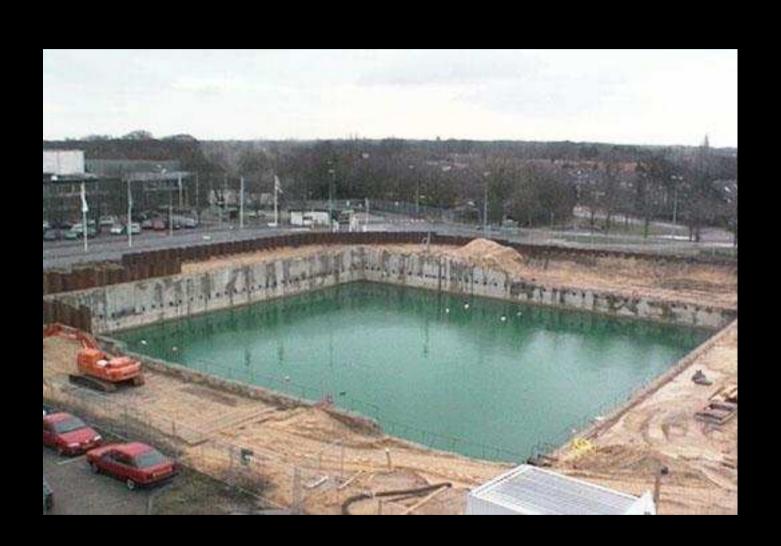

# IN SEARCH OF THE ARCHIVE UNDER DUTCH WATER



Willem Jan Neutelings / Prague April 20th 2012



Paul Otlet 1868-1944

THE MUNDANEUM / THE ARCHIVE OF THE WORLD



THE MUNDANEUM / THE FILE CARD



MUNDANEUM: THE COLLECTION



**MUNDANEUM: THE INTERNET 1940** 





MUNDANEUM: THE BUILDING



LE CORBUSIER: MUNDANEUM FOR GENÈVE 1928



HILVERSUM, THE NETHERLANDS













### **ORGANIZATION & SPACE**





50 % ABOVE GROUND



50 % UNDER GROUND

## ARCHIVES UNDER DUTCH WATER









































UNDERGROUND ARCHIVES



UNDERGROUND ARCHIVES



UNDERGROUND ARCHIVES



5 STOREYS UNDERGROUND = 40 km. ARCHIVES









UNDERGROUND ARCHIVES











GROUND FLOOR = PUBLIC ATRIUM



PUBLIC RESTAURANT



WALL OF FAME



PUBLIC EVENTS IN THE ATRIUM & ARCHIVES



5 STOREYS ABOVE GROUND = EXHIBITION SPACE



**EXHIBITION SPACE** 



**EXHIBITION SPACE** 



**EXHIBITION SPACE** 



**EXHIBITION SPACE** 



PUBLIC ATRIUM



LARGE AUDITORIUM



SMALL AUDITORIUM

## ORNAMENT & IDENTITY

























## NATIONAL INSTITUTE FOR SOUND AND VISION

Neutelings Riedijk Architects



## **UNDER CONSTRUCTION:**

## THE LIBRARY AS A PUBLIC BOULEVARD

**ARNHEM 2013** 



library / museum / archive / art & music school

KNOWLEDGE CENTRE, Arnhem, The Netherlands un