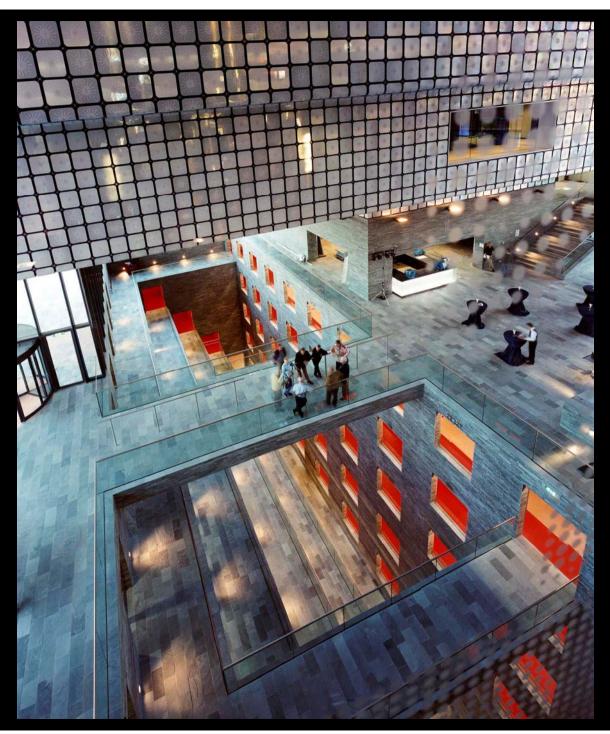

## ARCHIVES UNDER DUTCH WATER

UNDERGROUND ARCHIVES

UNDERGROUND ARCHIVES

UNDERGROUND ARCHIVES

5 STOREYS UNDERGROUND = 40 km. ARCHIVES

UNDERGROUND ARCHIVES

GROUND FLOOR = PUBLIC ATRIUM

PUBLIC RESTAURANT

WALL OF FAME

PUBLIC EVENTS IN THE ATRIUM & ARCHIVES

5 STOREYS ABOVE GROUND = EXHIBITION SPACE

**EXHIBITION SPACE** 

**EXHIBITION SPACE** 

**EXHIBITION SPACE** 

**EXHIBITION SPACE** 

PUBLIC ATRIUM