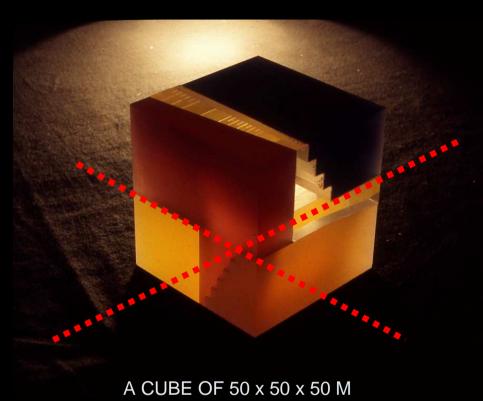

### **ORGANIZATION & SPACE**

50 % ABOVE GROUND

50 % UNDER GROUND

## ARCHIVES UNDER DUTCH WATER

UNDERGROUND ARCHIVES

UNDERGROUND ARCHIVES

UNDERGROUND ARCHIVES

5 STOREYS UNDERGROUND = 40 km. ARCHIVES

UNDERGROUND ARCHIVES

GROUND FLOOR = PUBLIC ATRIUM

PUBLIC RESTAURANT