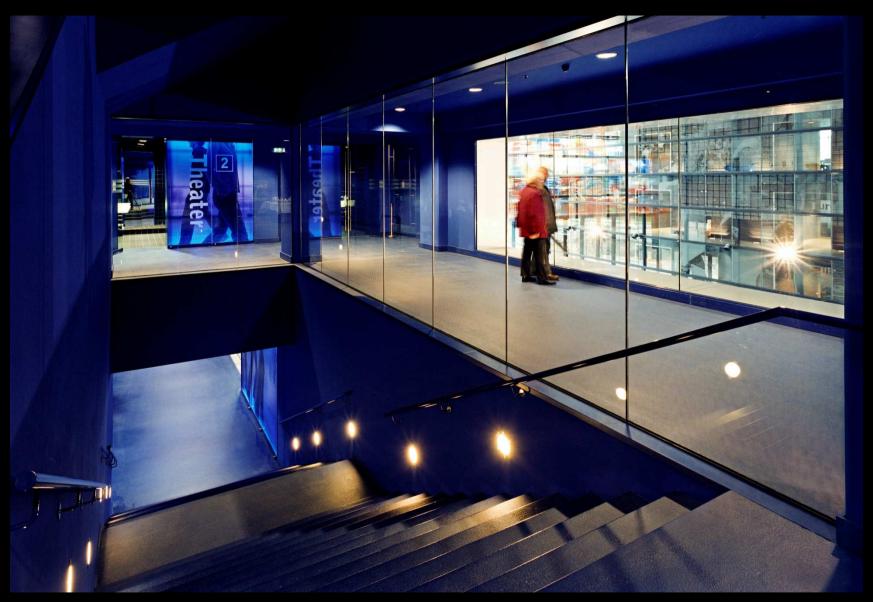

UNDER DUTCH WATER



Willem Jan Neutelings / Prague April 20th 2012



Paul Otlet 1868-1944

THE MUNDANEUM / THE ARCHIVE OF THE WORLD



THE MUNDANEUM / THE FILE CARD



MUNDANEUM: THE COLLECTION



**MUNDANEUM: THE INTERNET 1940** 





MUNDANEUM: THE BUILDING



LE CORBUSIER: MUNDANEUM FOR GENÈVE 1928



HILVERSUM, THE NETHERLANDS













### **ORGANIZATION & SPACE**





50 % ABOVE GROUND



50 % UNDER GROUND

## ARCHIVES UNDER DUTCH WATER









































UNDERGROUND ARCHIVES



UNDERGROUND ARCHIVES



UNDERGROUND ARCHIVES



5 STOREYS UNDERGROUND = 40 km. ARCHIVES









UNDERGROUND ARCHIVES











GROUND FLOOR = PUBLIC ATRIUM



PUBLIC RESTAURANT



WALL OF FAME



PUBLIC EVENTS IN THE ATRIUM & ARCHIVES



5 STOREYS ABOVE GROUND = EXHIBITION SPACE



**EXHIBITION SPACE** 



**EXHIBITION SPACE** 



**EXHIBITION SPACE** 



**EXHIBITION SPACE** 



PUBLIC ATRIUM



LARGE AUDITORIUM



SMALL AUDITORIUM

## ORNAMENT & IDENTITY

























## NATIONAL INSTITUTE FOR SOUND AND VISION

Neutelings Riedijk Architects



## **UNDER CONSTRUCTION:**

## THE LIBRARY AS A PUBLIC BOULEVARD

**ARNHEM 2013** 



library / museum / archive / art & music school

KNOWLEDGE CENTRE, Arnhem, The Netherlands under construction / ready by 2013



KNOWLEDGE CENTRE, Arnhem, The Netherlands under construction / ready by 2013











KNOWLEDGE CENTRE, Arnhem, The Netherlands under construction / ready by 2013



Neutelings Riedijk Architects