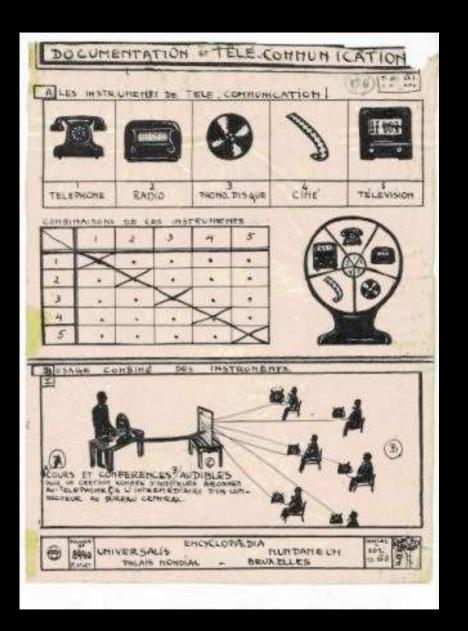

# IN SEARCH OF THE ARCHIVE UNDER DUTCH WATER

Willem Jan Neutelings / Prague April 20th 2012

Paul Otlet 1868-1944

THE MUNDANEUM / THE ARCHIVE OF THE WORLD

THE MUNDANEUM / THE FILE CARD

MUNDANEUM: THE COLLECTION

**MUNDANEUM: THE INTERNET 1940** 

MUNDANEUM: THE BUILDING

LE CORBUSIER: MUNDANEUM FOR GENÈVE 1928

HILVERSUM, THE NETHERLANDS