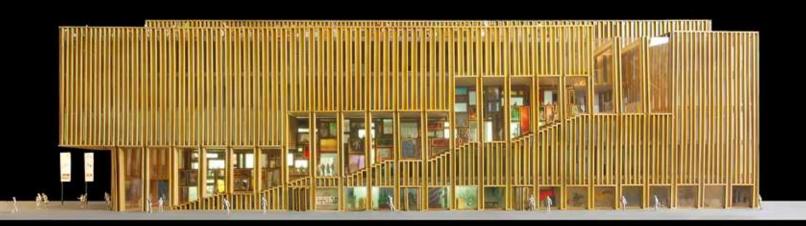

## ARCHIVES UNDER DUTCH WATER

UNDERGROUND ARCHIVES

UNDERGROUND ARCHIVES

UNDERGROUND ARCHIVES

5 STOREYS UNDERGROUND = 40 km. ARCHIVES

UNDERGROUND ARCHIVES

GROUND FLOOR = PUBLIC ATRIUM

PUBLIC RESTAURANT

WALL OF FAME

PUBLIC EVENTS IN THE ATRIUM & ARCHIVES

5 STOREYS ABOVE GROUND = EXHIBITION SPACE

**EXHIBITION SPACE** 

**EXHIBITION SPACE** 

**EXHIBITION SPACE** 

**EXHIBITION SPACE** 

PUBLIC ATRIUM