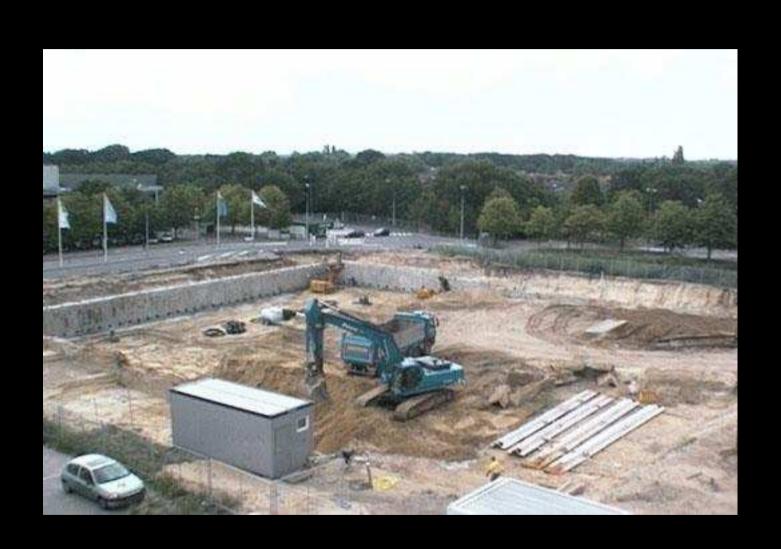

# IN SEARCH OF THE ARCHIVE UNDER DUTCH WATER



Willem Jan Neutelings / Prague April 20th 2012



Paul Otlet 1868-1944

THE MUNDANEUM / THE ARCHIVE OF THE WORLD



THE MUNDANEUM / THE FILE CARD



MUNDANEUM: THE COLLECTION



**MUNDANEUM: THE INTERNET 1940** 





MUNDANEUM: THE BUILDING



LE CORBUSIER: MUNDANEUM FOR GENÈVE 1928



HILVERSUM, THE NETHERLANDS













### **ORGANIZATION & SPACE**





50 % ABOVE GROUND



50 % UNDER GROUND

## ARCHIVES UNDER DUTCH WATER









































UNDERGROUND ARCHIVES



UNDERGROUND ARCHIVES



UNDERGROUND ARCHIVES



5 STOREYS UNDERGROUND = 40 km. ARCHIVES









UNDERGROUND ARCHIVES











GROUND FLOOR = PUBLIC ATRIUM



PUBLIC RESTAURANT



WALL OF FAME



PUBLIC EVENTS IN THE ATRIUM & ARCHIVES



5 STOREYS ABOVE GROUND = EXHIBITION SPACE



**EXHIBITION SPACE** 



**EXHIBITION SPACE** 



**EXHIBITION SPACE** 



**EXHIBITION SPACE** 



PUBLIC ATRIUM



LARGE AUDITORIUM



SMALL AUDITORIUM

## ORNAMENT & IDENTITY

























## NATIONAL INSTITUTE FOR SOUND AND VISION

Neutelings Riedijk Architects



## **UNDER CONSTRUCTION:**

## THE LIBRARY AS A PUBLIC BOULEVARD

**ARNHEM 2013** 



library / museum / archive / art & music school

KNOWLEDGE CENTRE, Arnhem, The Netherla