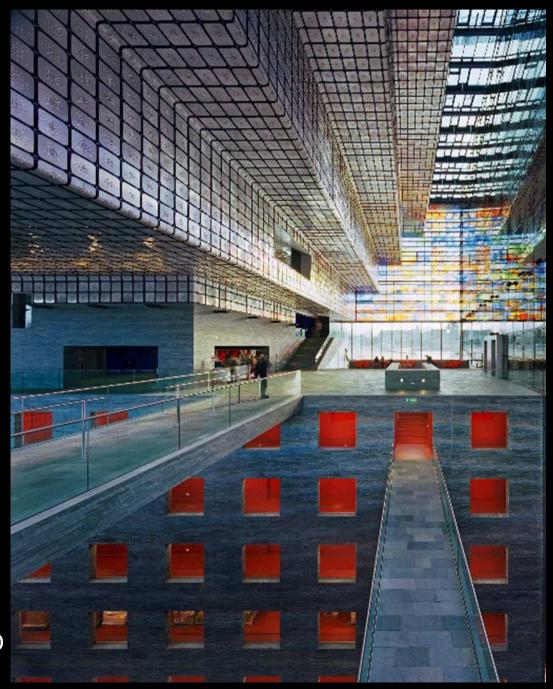

## ARCHIVES UNDER DUTCH WATER

UNDERGROUND ARCHIVES

UNDERGROUND ARCHIVES

UNDERGROUND ARCHIVES

5 STOREYS UNDERGROUND = 40 km. ARCHIVES

UNDERGROUND ARCHIVES

GROUND FLOOR = PUBLIC ATRIUM

PUBLIC RESTAURANT

WALL OF FAME

PUBLIC EVENTS IN THE ATRIUM & ARCHIVES

5 STOREYS ABOVE GROUND = EXHIBITION SPACE

**EXHIBITION SPACE** 

**EXHIBITION SPACE** 

**EXHIBITION SPACE** 

**EXHIBITION SPACE** 

PUBLIC ATRIUM