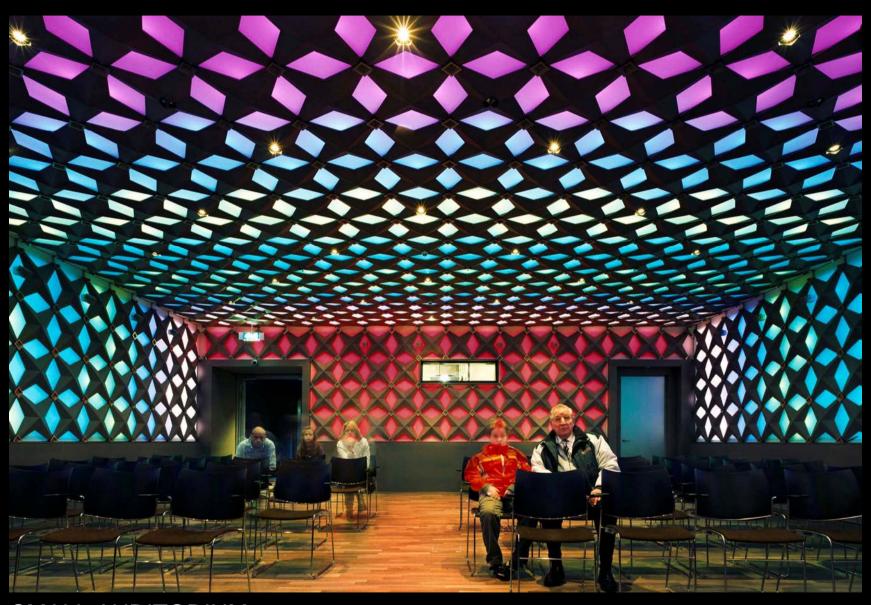

THE MUNDANEUM / THE FILE CARD



MUNDANEUM: THE COLLECTION



**MUNDANEUM: THE INTERNET 1940** 





MUNDANEUM: THE BUILDING



LE CORBUSIER: MUNDANEUM FOR GENÈVE 1928



HILVERSUM, THE NETHERLANDS













### **ORGANIZATION & SPACE**





50 % ABOVE GROUND



50 % UNDER GROUND

## ARCHIVES UNDER DUTCH WATER









































UNDERGROUND ARCHIVES



UNDERGROUND ARCHIVES



UNDERGROUND ARCHIVES



5 STOREYS UNDERGROUND = 40 km. ARCHIVES









UNDERGROUND ARCHIVES











GROUND FLOOR = PUBLIC ATRIUM



PUBLIC RESTAURANT



WALL OF FAME



PUBLIC EVENTS IN THE ATRIUM & ARCHIVES



5 STOREYS ABOVE GROUND = EXHIBITION SPACE



**EXHIBITION SPACE** 



**EXHIBITION SPACE** 



**EXHIBITION SPACE** 



**EXHIBITION SPACE** 



PUBLIC ATRIUM



LARGE AUDITORIUM



SMALL AUDITORIUM

## ORNAMENT & IDENTITY

























## NATIONAL INSTITUTE FOR SOUND AND VISION

Neutelings Riedijk Architects



## **UNDER CONSTRUCTION:**

## THE LIBRARY AS A PUBLIC BOULEVARD

**ARNHEM 2013** 



library / museum / archive / art & music school

KNOWLEDGE CENTRE, Arnhem, The Netherlands under construction / ready by 2013



KNOWLEDGE CENTRE, Arnhem, The Netherlands under construction / ready by 2013











KNOWLEDGE CENTRE, Arnhem, The Netherlands under construction / ready by 2013



Neutelings Riedijk Architects