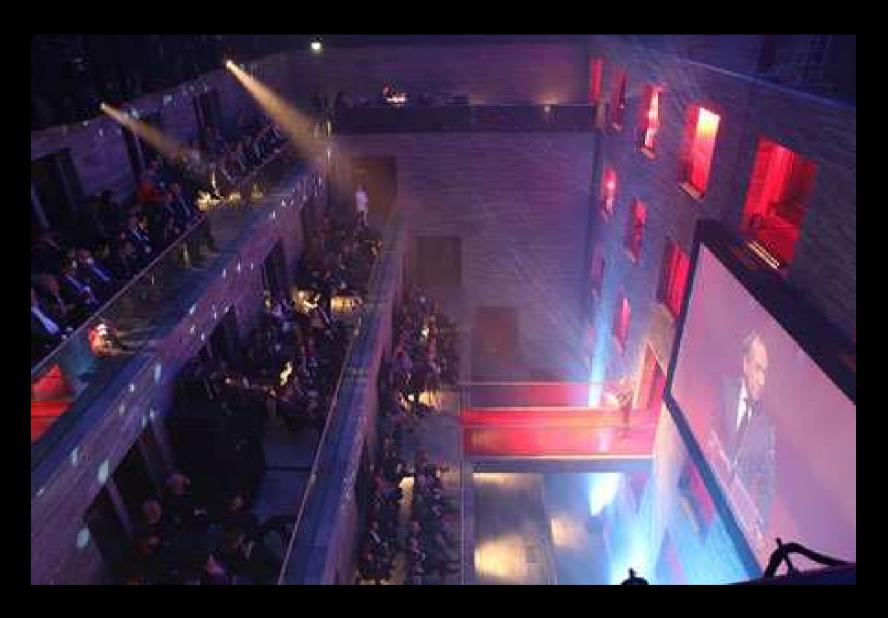

WALL OF FAME

PUBLIC EVENTS IN THE ATRIUM & ARCHIVES

5 STOREYS ABOVE GROUND = EXHIBITION SPACE

**EXHIBITION SPACE** 

**EXHIBITION SPACE** 

**EXHIBITION SPACE** 

**EXHIBITION SPACE** 

PUBLIC ATRIUM