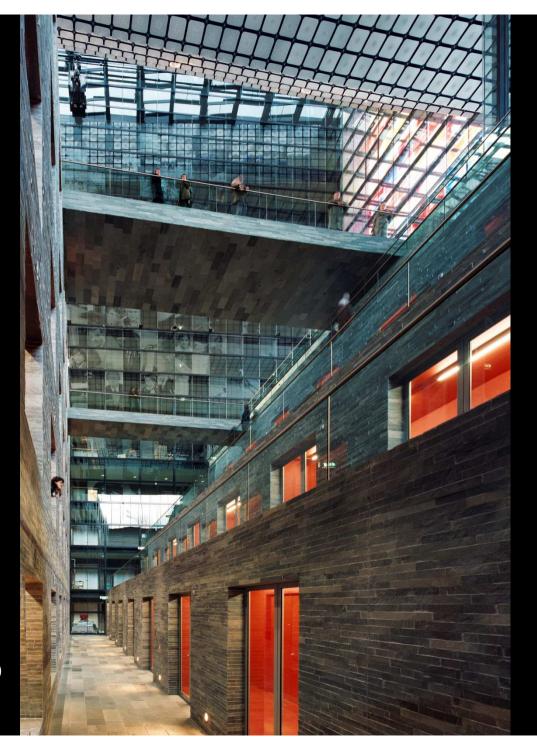

## ARCHIVES UNDER DUTCH WATER

UNDERGROUND ARCHIVES

UNDERGROUND ARCHIVES

UNDERGROUND ARCHIVES

5 STOREYS UNDERGROUND = 40 km. ARCHIVES

UNDERGROUND ARCHIVES

GROUND FLOOR = PUBLIC ATRIUM

PUBLIC RESTAURANT

WALL OF FAME

PUBLIC EVENTS IN THE ATRIUM & ARCHIVES

5 STOREYS ABOVE GROUND = EXHIBITION SPACE

**EXHIBITION SPACE** 

**EXHIBITION SPACE** 

**EXHIBITION SPACE** 

**EXHIBITION SPACE** 

PUBLIC ATRIUM