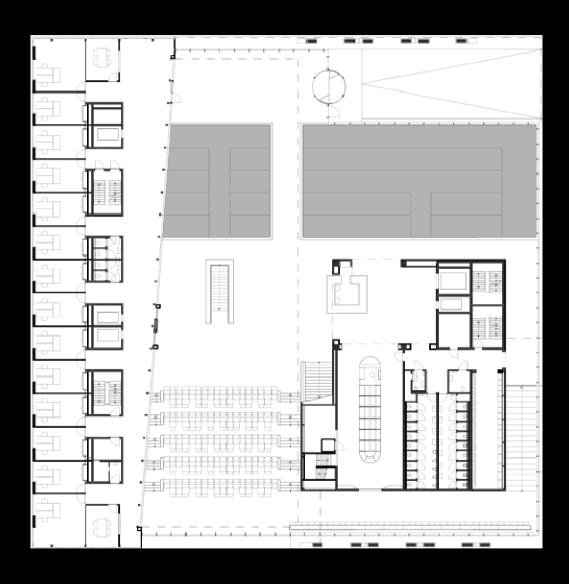

### **ORGANIZATION & SPACE**

50 % ABOVE GROUND

50 % UNDER GROUND

## ARCHIVES UNDER DUTCH WATER

UNDERGROUND ARCHIVES

UNDERGROUND ARCHIVES

UNDERGROUND ARCHIVES

5 STOREYS UNDERGROUND = 40 km. ARCHIVES

UNDERGROUND ARCHIVES

GROUND FLOOR = PUBLIC ATRIUM

PUBLIC RESTAURANT

WALL OF FAME

PUBLIC EVENTS IN THE ATRIUM & ARCHIVES

5 STOREYS ABOVE GROUND = EXHIBITION SPACE

**EXHIBITION SPACE** 

**EXHIBITION SPACE** 

**EXHIBITION SPACE** 

**EXHIBITION SPACE** 

PUBLIC ATRIUM

LARGE AUDITORIUM

SMALL AUDITORIUM