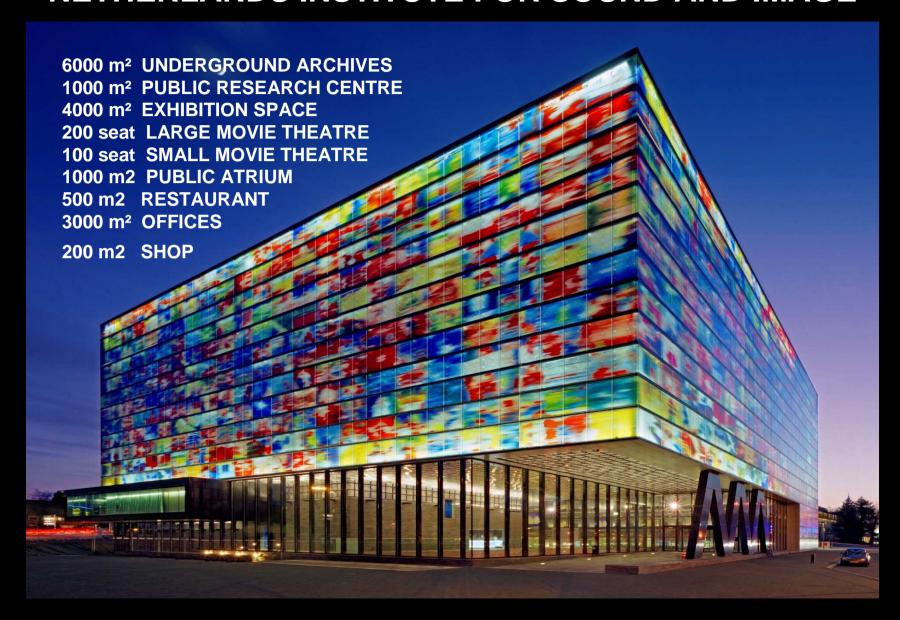

## ARCHIVES UNDER DUTCH WATER

UNDERGROUND ARCHIVES

UNDERGROUND ARCHIVES

UNDERGROUND ARCHIVES

5 STOREYS UNDERGROUND = 40 km. ARCHIVES

UNDERGROUND ARCHIVES

GROUND FLOOR = PUBLIC ATRIUM

PUBLIC RESTAURANT

WALL OF FAME

PUBLIC EVENTS IN THE ATRIUM & ARCHIVES

5 STOREYS ABOVE GROUND = EXHIBITION SPACE

**EXHIBITION SPACE** 

**EXHIBITION SPACE** 

**EXHIBITION SPACE** 

**EXHIBITION SPACE** 

PUBLIC ATRIUM

LARGE AUDITORIUM

SMALL AUDITORIUM

## NATIONAL INSTITUTE FOR SOUND AND VISION

Neutelings Riedijk Architects