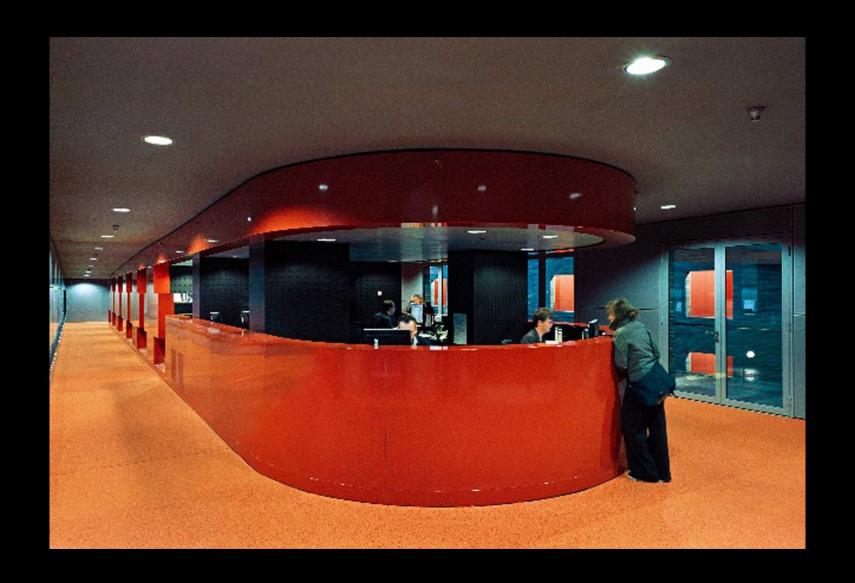

# IN SEARCH OF THE ARCHIVE UNDER DUTCH WATER



Willem Jan Neutelings / Prague April 20th 2012



Paul Otlet 1868-1944

THE MUNDANEUM / THE ARCHIVE OF THE WORLD



THE MUNDANEUM / THE FILE CARD



MUNDANEUM: THE COLLECTION



**MUNDANEUM: THE INTERNET 1940** 





MUNDANEUM: THE BUILDING



LE CORBUSIER: MUNDANEUM FOR GENÈVE 1928



HILVERSUM, THE NETHERLANDS













### **ORGANIZATION & SPACE**





50 % ABOVE GROUND



50 % UNDER GROUND

## ARCHIVES UNDER DUTCH WATER









































UNDERGROUND ARCHIVES



UNDERGROUND ARCHIVES



UNDERGROUND ARCHIVES



5 STOREYS UNDERGROUND = 40 km. ARCHIVES









UNDERGROUND ARCHIVES











GROUND FLOOR = PUBLIC ATRIUM



PUBLIC RESTAURANT



WALL OF FAME



PUBLIC EVENTS IN THE ATRIUM & ARCHIVES



5 STOREYS ABOVE GROUND = EXHIBITION SPACE



**EXHIBITION SPACE** 



**EXHIBITION SPACE** 



**EXHIBITION SPACE** 



**EXHIBITION SPACE** 



PUBLIC ATRIUM



LARGE AUDITORIUM



SMALL AUDITORIUM

## ORNAMENT & IDENTITY

























## NATIONAL INSTITUTE FOR SOUND AND VISION

Neutelings Riedijk Architects



## **UNDER CONSTRUCTION:**

## THE LIBRARY AS A PUBLIC BOULEVARD

**ARNHEM 2013** 



library / museum / archive / art & music school

KNOWLEDGE CENTRE, Arnhem, The Netherlands under construction / ready by 2013



KNOWLEDGE CENTRE, Arnhem, The Netherlands under construction / ready by 2013











KNOWLEDGE CENTRE, Arnhem, The Netherlands under con