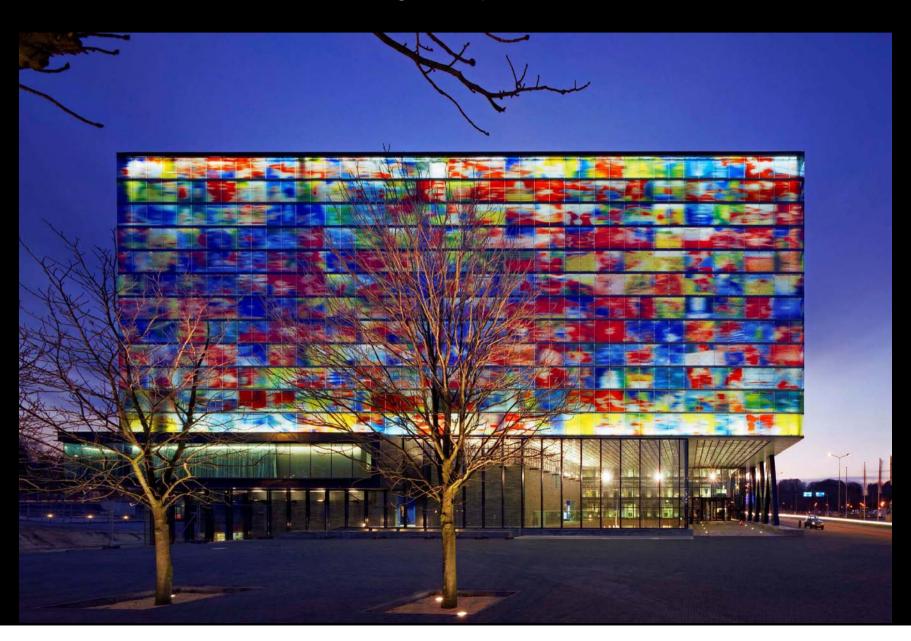

UNDANEUM FOR GENÈVE 1928



HILVERSUM, THE NETHERLANDS













### **ORGANIZATION & SPACE**





50 % ABOVE GROUND



50 % UNDER GROUND

## ARCHIVES UNDER DUTCH WATER









































UNDERGROUND ARCHIVES



UNDERGROUND ARCHIVES



UNDERGROUND ARCHIVES



5 STOREYS UNDERGROUND = 40 km. ARCHIVES









UNDERGROUND ARCHIVES











GROUND FLOOR = PUBLIC ATRIUM



PUBLIC RESTAURANT



WALL OF FAME



PUBLIC EVENTS IN THE ATRIUM & ARCHIVES



5 STOREYS ABOVE GROUND = EXHIBITION SPACE



**EXHIBITION SPACE** 



**EXHIBITION SPACE** 



**EXHIBITION SPACE** 



**EXHIBITION SPACE** 



PUBLIC ATRIUM



LARGE AUDITORIUM



SMALL AUDITORIUM

## ORNAMENT & IDENTITY

























## NATIONAL INSTITUTE FOR SOUND AND VISION

Neutelings Riedijk Architects



## **UNDER CONSTRUCTION:**

## THE LIBRARY AS A PUBLIC BOULEVARD

**ARNHEM 2013** 



library / museum / archive / art & music school

KNOWLEDGE CENTRE, Arnhem, The Netherlands under construction / ready by 2013



KNOWLEDGE CENTRE, Arnhem, The Netherlands under construction / ready by 2013











KNOWLEDGE CENTRE, Arnhem, The Netherlands under construction / ready by 2013



Neutelings Riedijk Architects