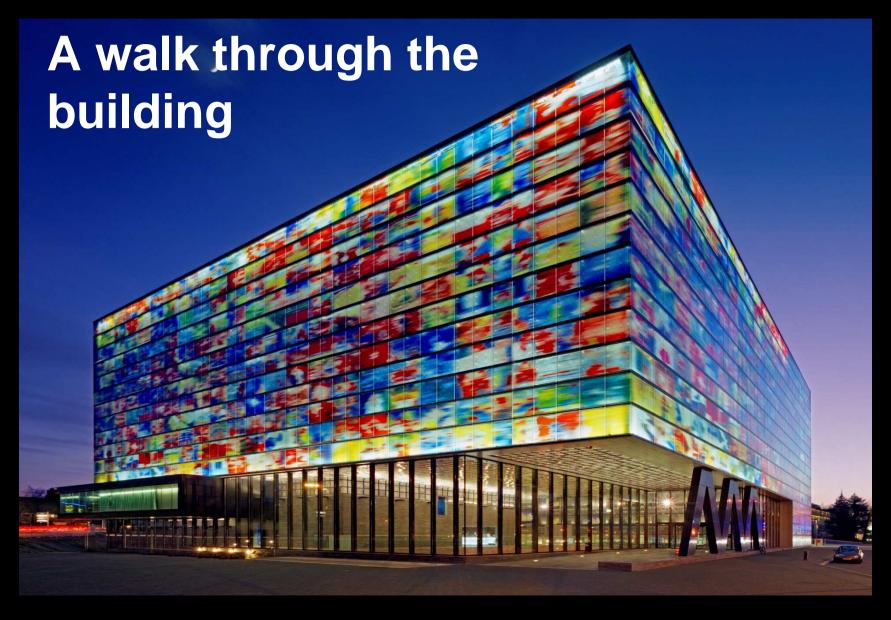

# IN SEARCH OF THE ARCHIVE UNDER DUTCH WATER



Willem Jan Neutelings / Prague April 20th 2012



Paul Otlet 1868-1944

THE MUNDANEUM / THE ARCHIVE OF THE WORLD



THE MUNDANEUM / THE FILE CARD



MUNDANEUM: THE COLLECTION



**MUNDANEUM: THE INTERNET 1940** 





MUNDANEUM: THE BUILDING



LE CORBUSIER: MUNDANEUM FOR GENÈVE 1928



HILVERSUM, THE NETHERLANDS













### **ORGANIZATION & SPACE**





50 % ABOVE GROUND



50 % UNDER GROUND

## ARCHIVES UNDER DUTCH WATER









































UNDERGROUND ARCHIVES



UNDERGROUND ARCHIVES



UNDERGROUND ARCHIVES



5 STOREYS UNDERGROUND = 40 km. ARCHIVES









UNDERGROUND ARCHIVES











GROUND FLOOR = PUBLIC ATRIUM



PUBLIC RESTAURANT



WALL OF FAME



PUBLIC EVENTS IN THE ATRIUM & ARCHIVES



5 STOREYS ABOVE GROUND = EXHIBITION SPACE



**EXHIBITION SPACE** 



**EXHIBITION SPACE** 



**EXHIBITION SPACE** 



**EXHIBITION SPACE** 



PUBLIC ATRIUM



LARGE AUDITORIUM



SMALL AUDITORIUM

## ORNAMENT & IDENTITY

























## NATIONAL INSTITUTE FOR SOUND AND VISION

Neutelings Riedijk Architects



## **UNDER CONSTRUCTION:**

## THE LIBRARY AS A PUBLIC BOULEVARD

**ARNHEM 2013** 



library / museum / archive / art & music school

KNOWLEDGE CENTRE, Arnhem, The Netherlands under construction / ready b