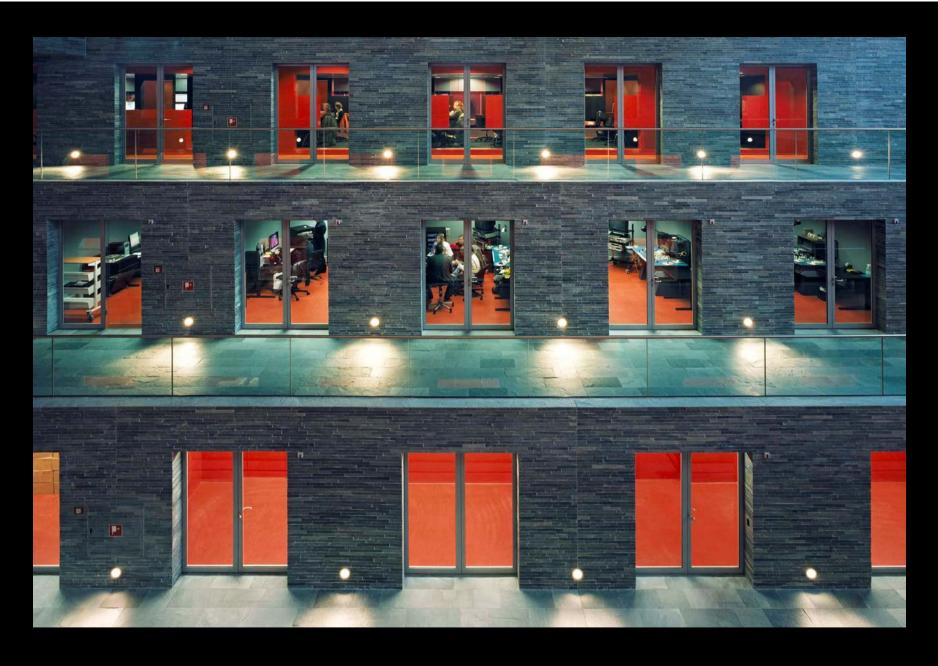

# IN SEARCH OF THE ARCHIVE UNDER DUTCH WATER



Willem Jan Neutelings / Prague April 20th 2012



Paul Otlet 1868-1944

THE MUNDANEUM / THE ARCHIVE OF THE WORLD



THE MUNDANEUM / THE FILE CARD



MUNDANEUM: THE COLLECTION



**MUNDANEUM: THE INTERNET 1940** 





MUNDANEUM: THE BUILDING



LE CORBUSIER: MUNDANEUM FOR GENÈVE 1928



HILVERSUM, THE NETHERLANDS













### **ORGANIZATION & SPACE**





50 % ABOVE GROUND



50 % UNDER GROUND

## ARCHIVES UNDER DUTCH WATER









































UNDERGROUND ARCHIVES



UNDERGROUND ARCHIVES



UNDERGROUND ARCHIVES



5 STOREYS UNDERGROUND = 40 km. ARCHIVES









UNDERGROUND ARCHIVES











GROUND FLOOR = PUBLIC ATRIUM



PUBLIC RESTAURANT



WALL OF FAME



PUBLIC EVENTS IN THE ATRIUM & ARCHIVES



5 STOREYS ABOVE GROUND = EXHIBITION SPACE



**EXHIBITION SPACE** 



**EXHIBITION SPACE** 



**EXHIBITION SPACE** 



**EXHIBITION SPACE** 



PUBLIC ATRIUM



LARGE AUDITORIUM



SMALL AUDITORIUM

## ORNAMENT & IDENTITY

























## NATIONAL INSTITUTE FOR SOUND AND VISION

Neutelings Riedijk Architects



## **UNDER CONSTRUCTION:**

## THE LIBRARY AS A PUBLIC BOULEVARD

**ARNHEM 2013** 



library / museum / archive / art & music school

KNOWLEDGE CENTRE, Arnhem, The Netherlands under construction / ready by 2013



KNOWLEDGE CENTRE, Arnhem, The Netherlands under construction / ready by 2013











KNOWLEDGE CENTRE, Arnhem, The Netherlands under constru